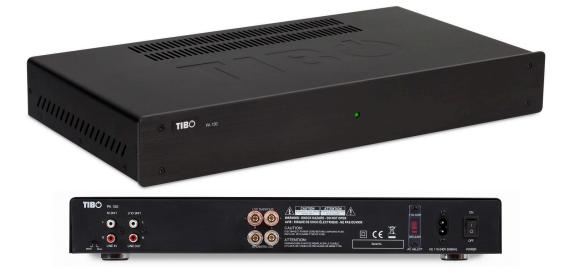

## **PA 150** Bridgeable 2 x 150W RMS Power Amplifier

Running as a stereo power amplifier PA150 outputs 150W RMS per channel, but with a simple click of a switch, it turns into a 300W RMS Mono power amplifier. Providing improved sound quality. The PA150 includes a high-quality power supply which provides considerable dynamic power, essential to driving different loads. With two PA150 in Mono mode, you get a massive 2 x 300W RMS and a sound that is higher in clarity and detail than any equivalent stereo amplifier.

## **Colours & Product Code** Size W x D x H (mm) Black: 26010 Product: 430 x 230 x 65 Gift box: 557 x 334 x 121 Master box: 575 x 510 x 365 Input EAN Code RCA Line in Product: 5710646002768 Gift box: 5710646002768 Master Box: 5710646002775 Output RCA Line out Speakers out binding posts Pallet: 20 Subwoofer out 20': 940 40': 1900 Weight N.W. / G.W. (kg)

## Product

2 x 150W RMS, 20Hz -20kHz, -13dB, 8 ohms, 100-240 VAC, 50/60Hz

Product: 5.3 Gift box: 5.3 / 6.2 Master box: 21.2 / 25.6

Loading QTY (pcs) Master box: 4 gift boxes

🗶 f 🕨 🞯

www.tibo-audio.com