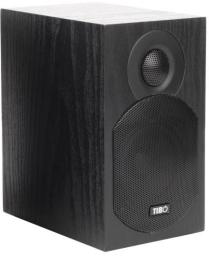

## **Plus 1.1**

Bookshelf / Desk Speakers with Bluetooth Connectivity

The new innovative TIBO Plus 1.1 active speaker system uses the latest Bluetooth 4.0 technology, you can experience CD-like quality audio whenever and wherever you choose. All controlled from your chair using the remote control. Connect further sound sources via analogue 3.5 mm inputs and RCA for PC audio connection. The Plus 1.1 is designed deliberately to blend with, rather than dominate décor. Smartly finished in matt black, the Plus 1.1 will enhance any space with its naturally uncomplicated good looks, great sound and functionality.

**Colours & Product Code** Black - 6003062

Size W x D x H (mm)

Product: 106 x 137 x 175 Remote: 38 x 15 x 151 Gift box: 320 x 190 x 225 Master box: 320 x 190 x 225

Input Bluetooth 1 x RCA 1 x 3.5mm Line In 1 x Optical

**EAN Code** 

Product: 5710646002843 Gift box: 5710646002843 Master Box: 5710646002843

**Product** 2 x 25W RMS, 1 x 20mm tweeter, 1 x 75mm woofer, 20Hz-20kHz, -12dB, 4 ohms, Power AC 100V - 240V, 50/60Hz