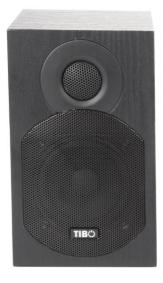

## **Plus 1.1**

Bookshelf / Desk Speakers with Bluetooth Connectivity

The new innovative TIBO Plus 1.1 active speaker system uses the latest Bluetooth 4.0 technology, you can experience CD-like quality audio whenever and wherever you choose. All controlled from your chair using the remote control. Connect further sound sources via analogue 3.5 mm inputs and RCA for PC audio connection. The Plus 1.1 is designed deliberately to blend with, rather than dominate décor. Smartly finished in matt black, the Plus 1.1 will enhance any space with its naturally uncomplicated good looks, great sound and functionality.

**Colours & Product Code** Black - 6003062

Size W x D x H (mm)

Product: 106 x 137 x 175 Remote: 38 x 15 x 151 Gift box: 320 x 190 x 225 Master box: 320 x 190 x 225

Input Bluetooth 1 x RCA 1 x 3.5mm Line In 1 x Optical

**EAN Code** 

Product: 5710646002843 Gift box: 5710646002843 Master Box: 5710646002843

**Product** 2 x 25W RMS, 1 x 20mm tweeter, 1 x 75mm woofer, 20Hz-20kHz, -12dB, 4 ohms, Power AC 100V - 240V, 50/60Hz