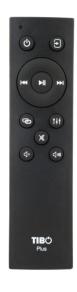

## **Plus 1.1**

Bookshelf / Desk Speakers with Bluetooth Connectivity

The new innovative TIBO Plus 1.1 active speaker system uses the latest Bluetooth 4.0 technology, you can experience CD-like quality audio whenever and wherever you choose. All controlled from your chair using the remote control. Connect further sound sources via analogue 3.5 mm inputs and RCA for PC audio connection. The Plus 1.1 is designed deliberately to blend with, rather than dominate décor. Smartly finished in matt black, the Plus 1.1 will enhance any space with its naturally uncomplicated good looks, great sound and functionality.

**Colours & Product Code** Black - 6003062

Size W x D x H (mm)

Product: 106 x 137 x 175 Remote: 38 x 15 x 151 Gift box: 320 x 190 x 225 Master box: 320 x 190 x 225

Input Bluetooth 1 x RCA 1 x 3.5mm Line In 1 x Optical