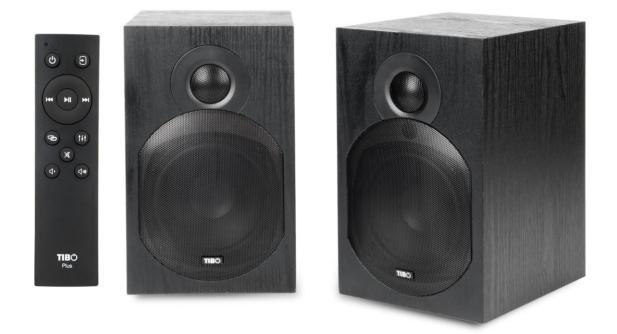

## Plus 2.1 Bookshelf / Desk Speakers with Bluetooth Connectivity

The new innovative TIBO Plus 2.1 active speaker system uses the latest Bluetooth 4.0 technology. You can experience CD-like quality audio whenever and wherever you choose. All controlled from your chair using the remote control. Connect further sound sources via digital, optical, RCA and analogue 3.5 mm inputs. The Plus 2.1 is designed deliberately to blend with, rather than dominate décor. Smartly finished in matt black, the Plus 2.1 will enhance any space with its naturally uncomplicated good looks, great sound and easy functionality.

Product 2 x 35W RMS, 1 x 30mm tweeter, 1 x 100mm woofer, 20Hz-20kHz, -12dB, 4 ohms, Power AC 100V – 240V, 50/60Hz

Colours & Product Code Black - 6002171 White - 6003086

## Input

1 x 3.5mm Line In 1 x Optical

Output Subwoofer out Speaker cable binding posts

Weight N.W. / G.W. (kg) Product: 4.5 Gift box: 5.3 / 5.45 Master box: 5.3 / 5.45

Size W x D x H (mm) Product: 130 x 185 x 223 Remote: 38 x 15 x 151 Gift box: 390 x 255 x 305 Master box: 390 x 255 x 305