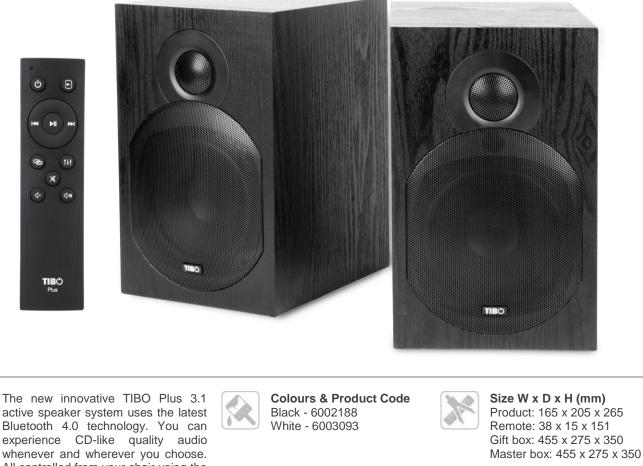

## Plus 3.1 Bookshelf / Desk Speakers with Bluetooth Connectivity

Bluetooth 4.0 technology. You can experience CD-like quality audio whenever and wherever you choose. All controlled from your chair using the remote control. Connect further sound sources via digital, optical, RCA and analogue 3.5 mm inputs. The Plus 3.1 is designed deliberately to blend with, rather than dominate décor. Smartly finished in matt black, the Plus 3.1 will enhance any space with its naturally uncomplicated good looks, great sound and easy functionality.

## Input

Bluetooth 1 x RCA

1 x 3.5mm Line In

1 x Optical

Subwoofer out Speaker cable binding posts

Weight N.W. / G.W. (kg) Product: 6.2 Gift box: 7.1 / 8.05 Master box: 7.1 / 8.05

EAN Code Black - 5710646002188 White - 5710646003093