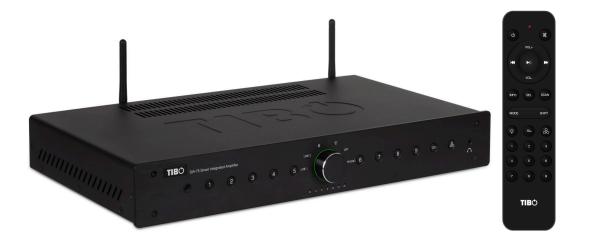

## SIA75 Wi-Fi Bluetooth Integrated Amplifier With Internet Radio

A fully featured streaming amplifier, the TIBO SIA75 is a flexible performer. With a choice of streaming via Bluetooth or Wi-Fi plus the addition of 3 x RCA and 1 x optical input plus 1 x sub output, the TIBO SIA75 truly can play it all. Thousands of Internet radio stations from around the world are available and all easy to access via the smartphone app, which can be programmed into the 18 presets.

## Product 2 x 75W RMS,

20Hz - 20kHz, 4 ohms 100-240 VAC, 50/60Hz, LAN connection

**Colours & Product Code** Black: 24029

Input Wi-Fi 802.11 b/g/n, 2.4 GHz Bluetooth 4.0 RCA x 3 Optical in

Output Speakers out binding posts Subwoofer out